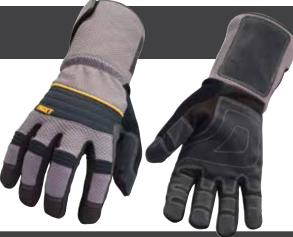

# **HEAVY UTILITY XT**

A heavy duty, reinforced performance glove designed for abrasion resistance, dexterity and comfort. Features a 4" safety cuff to protect the wrist when climbing or hauling rough materials. The palm features Youngstown's signature Supersaddle which extends over the thumb, index and across the palm.

#### **FEATURES AND BENEFITS**

- > Youngstown's signature Supersaddle runs from saddle and across palm making it ideal for running wires and using hand tools
- Raised double knuckle protection on top of hand
- Participated Heavy duty non-slip palm reinforcement enhances grip and durability
- Structured 4" cuff protects wrists from heavy loads or splinters when climbing
- Terry cloth brow thumb for comfortably wiping away sweat and debris