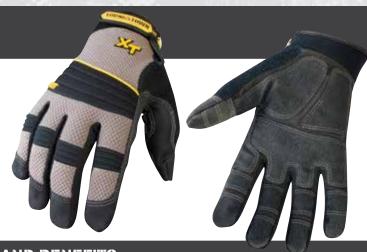

## **PRO XT**

An extra tough performance glove that is built for heavy duty work. The glove features a triple layered palm, extensive non-slip reinforcement and double knuckle protection on the top of hand for all-around protection. Ideal for a wide variety of rugged tasks where lasting durability is required.

**FEATURES AND BENEFITS** 

- ANSI/ISEA Puncture Level 3
- Accordion-style double knuckle protection
- Property Heavy duty triple layer palm with non-slip reinforcement enhances grip and durability
- One-piece saddle made of non-slip reinforcement protects critical wear areas
- Double stitched bonded nylon thread for extended life
- Terry cloth thumb for wiping away sweat and debris
- Extended, supportive cuff with Velcro closure also protects wrist bone