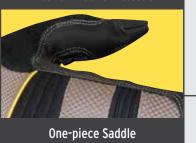

**FEATURES AND BENEFITS** 

- ANSI/ISEA Puncture Level 3
- Accordion-style double knuckle protection
- Property Heavy duty triple layer palm with non-slip reinforcement enhances grip and durability
- One-piece saddle made of non-slip reinforcement protects critical wear areas
- Double stitched bonded nylon thread for extended life
- Terry cloth thumb for wiping away sweat and debris
- Extended, supportive cuff with Velcro closure also protects wrist bone