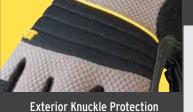

## **PRO XT**

An extra tough performance glove that is built for heavy duty work. The glove features a triple layered palm, extensive non-slip reinforcement and double knuckle protection on the top of hand for all-around protection. Ideal for a wide variety of rugged tasks where lasting durability is required.

**FEATURES AND BENEFITS** 

- ANSI/ISEA Puncture Level 3
- Accordion-style double knuckle protection
- Property Heavy duty triple layer palm with non-slip reinforcement enhances grip and durability
- One-piece saddle made of non-slip reinforcement protects critical wear areas
- Double stitched bonded nylon thread for extended life
- Terry cloth thumb for wiping away sweat and debris
- Extended, supportive cuff with Velcro closure also protects wrist bone