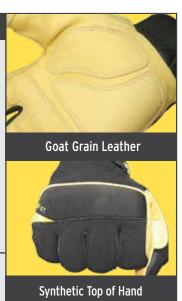

## **HYBRID XT**

All Purpose hybrid model featuring a double-layered goat grain palm and a form-fit synthetic top of hand. The goat grain palm provides a great combination of ruggedness and comfort. The critical wear areas on the fingers and palm are double-layered for greater durability. The top of hand wicks away sweat and moisture to keep your hands cooler and more comfortable. The glove also features a supportive cuff with Velcro closure along with a terry cloth brow wipe on the thumb.

### **FEATURES AND BENEFITS**

- Double stitched throughout with specialty Coats® thread
- Double layered goat grain palm
- Moisture wicking stretch nylon on the top of hand
- Terry cloth sweat wipe on thumb
- Supportive cuff with Velcro closure
- Nonderful all-purpose work glove for a variety of tasks