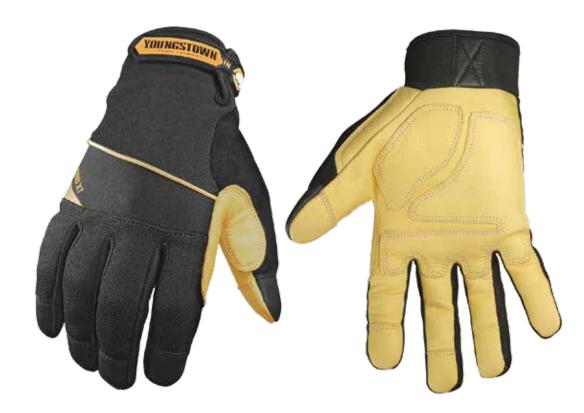

## **HYBRID XT**

All Purpose hybrid model featuring a double-layered goat grain palm and a form-fit synthetic top of hand. The goat grain palm provides a great combination of ruggedness and comfort. The critical wear areas on the fingers and palm are double-layered for greater durability. The top of hand wicks away sweat and moisture to keep your hands cooler and more comfortable. The glove also features a supportive cuff with Velcro closure along with a terry cloth brow wipe on the thumb.

### **FEATURES AND BENEFITS**

- Double stitched throughout with specialty Coats® thread
- Double layered goat grain palm
- Moisture wicking stretch nylon on the top of hand
- Terry cloth sweat wipe on thumb
- Supportive cuff with Velcro closure
- Nonderful all-purpose work glove for a variety of tasks