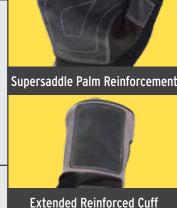

# **HEAVY UTILITY XT**

A heavy duty, reinforced performance glove designed for abrasion resistance, dexterity and comfort. Features a 4" safety cuff to protect the wrist when climbing or hauling rough materials. The palm features Youngstown's signature Supersaddle which extends over the thumb, index and across the palm.

#### **FEATURES AND BENEFITS**

- > Youngstown's signature Supersaddle runs from saddle and across palm making it ideal for running wires and using hand tools
- Raised double knuckle protection on top of hand
- Participated Heavy duty non-slip palm reinforcement enhances grip and durability
- Structured 4" cuff protects wrists from heavy loads or splinters when climbing
- Terry cloth brow thumb for comfortably wiping away sweat and debris